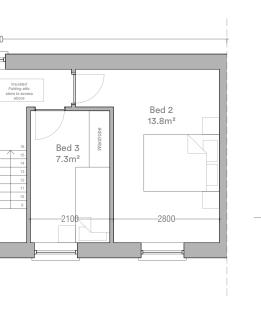

House Type O3 First Floor Plan 55m<sup>2</sup>

03 

House Type O3 3 Bed / 5 Person

Mid - Terrace Total Floor Area (92m<sup>2</sup>) 110m<sup>2</sup> Ground Floor Area 55m<sup>2</sup> First Floor Area 55m<sup>2</sup> Total Living Area 34.7m<sup>2</sup> (34m<sup>2</sup>) Total Bedroom Area 35.1m<sup>2</sup> (32m<sup>2</sup>) Total Storage Area 5m<sup>2</sup>\* (5m<sup>2</sup>)

Minimum standards shown in parentheses Refer to site layout for handing and orientation \*Includes 3.5m<sup>2</sup> of attic storage

Storage Area

drawing, only stated I. All dimensions to be Client Lagan Homes Tullyallen Ltd.