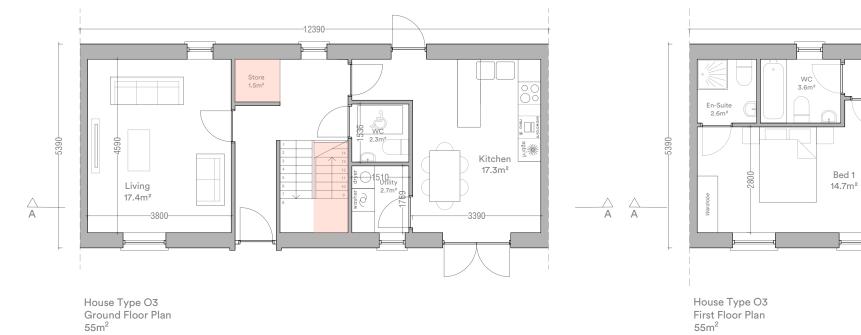

House Type O3 First Floor Plan 55m<sup>2</sup>

03 

House Type O3 3 Bed / 5 Person

Mid - Terrace Total Floor Area (92m<sup>2</sup>) 110m<sup>2</sup> Ground Floor Area 55m<sup>2</sup> First Floor Area 55m<sup>2</sup> Total Living Area 34.7m<sup>2</sup> (34m<sup>2</sup>) Total Bedroom Area 35.1m<sup>2</sup> (32m<sup>2</sup>) Total Storage Area 5m<sup>2</sup>\* (5m<sup>2</sup>)

Minimum standards shown in parentheses Refer to site layout for handing and orientation \*Includes 3.5m<sup>2</sup> of attic storage

Storage Area

drawing, only stated I. All dimensions to be Client Lagan Homes Tullyallen Ltd.